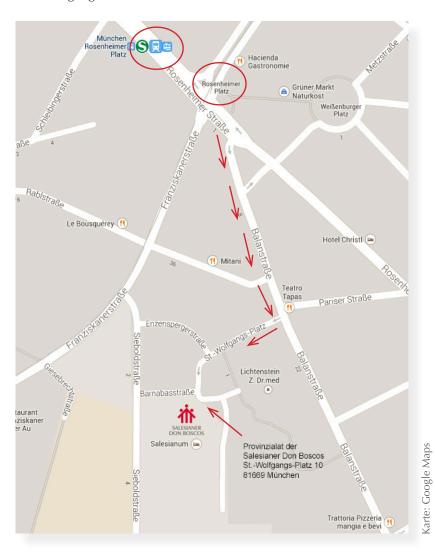

#### **Provincial house**

St.-Wolfgangs-Platz 10 81669 München Tel. +49 (0)89 / 480 08-421 provinzialat@donbosco.de www.donbosco.de

#### **Public Transportations**

We are located in the district "Haidhausen" near the "Rosenheimer Platz". To visit us take Metro-Lines S1 to S8 from Munich Main Station. Get off at the stop "Rosenheimer Platz". Take the exit "Balanstraße". From there it is about a five minute walk to St.-Wolfgangs-Platz. Take the second street on the right to get to St.-Wolfgangs-Platz.

### From the Airport

From the airport take Metro-Line S8 ("S-Bahn S8") towards "Herrsching" and get off at "Rosenheimer Platz". Take the Exit "Balanstraße". From there it is about a five minute walk along the Balanstraße to St.-Wolfgangs-Platz. Take the second street on the right to get to St.-Wolfgangs-Platz.

#### By Car

Arriving from the city center (Altstadtring / Zentrum)
Follow the signs in direction of highway A8 towards Salzburg.
At "Rosenheimer Platz" turn right into "Balanstraße". From Balanstraße, take the second street on the right to get to St.-Wolfgangs-Platz.

Arriving from the direction of München-Ramersdorf (A8)
Follow direction highway to Salzburg (A8) and exit at "München-Ramersdorf" towards the city center.
Turn into "Rosenheimer Straße".
After about 400 meters turn left into St.-Martin-Straße. From there, turn right into Balanstraße.

#### **By Tour Bus**

From "Rosenheimer Platz" turn into Franziskanerstraße. From there, turn left into Sieboldstraße. Follow the street until you reach Barnabasstraße and turn left.

**Information on local transport timetables** can be obtained from the Münchner Verkehrs-und Tarifverbund (http://www.mvv-muenchen.de/en/homepage/index.html) and in case of long-distance journeys by rail from Deutschen Bahn AG (https://www.bahn.com/en/view/index.shtml).